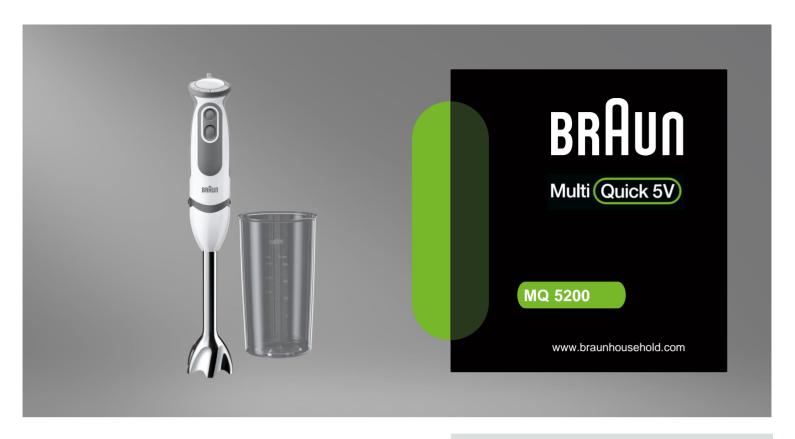

## **Technical data**

| Model                                            | MQ 5200 WH             |
|--------------------------------------------------|------------------------|
| Туре                                             | 4191                   |
| Colour                                           | white/ grey            |
| SKU (INT)                                        | 0X22111342             |
| EAN (INT)                                        | 8021098774873          |
| Power                                            | 1000 W motor           |
| Shaft material                                   | Stainless steel        |
| Dishwasher safe (excluding motor unit and gears) | •                      |
| Soft grip                                        | •                      |
| EasyClick connection                             | •                      |
| Speeds                                           | 21                     |
| Turbo function                                   | •                      |
| One hand operation                               | •                      |
| Product dimensions (motor + shaft)               | ca. (H) 400 x Ø 57 mm  |
| Product weight<br>(motor + shaft)                | ca. 800 g              |
| Giftbox dimensions<br>(L x W x H)                | ca. 102 x 191 x 263 mm |
| Giftbox weight (incl. product)                   | ca.1,2 kg              |
| Master carton<br>dimensions<br>(L x W x H)       | ca. 583 x 214 x 283 mm |
| Master carton weight                             | ca. 7,8 kg             |
| Accessories include:                             |                        |
| Beaker                                           | 600 ml                 |